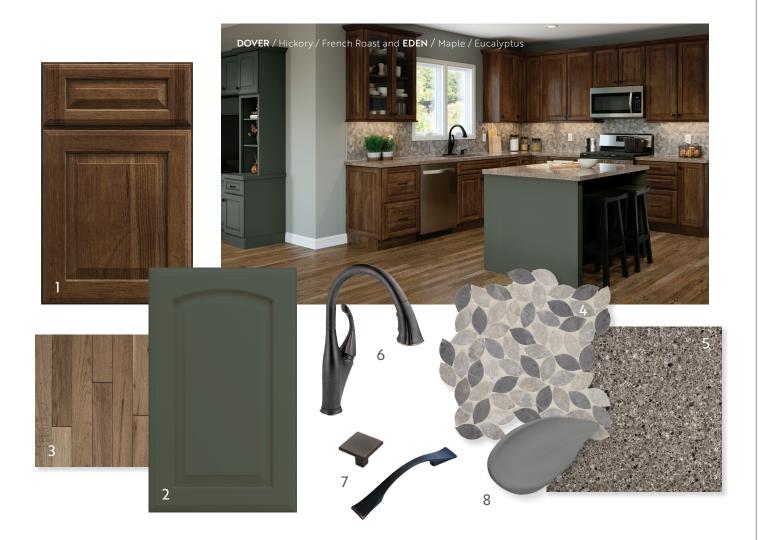

## COMFORTABLY DESIGNED FOR EVERYDAY LIVING

The raised panel Dover door is the perfect choice for a Traditional styled kitchen. French Roast stain accentuates the natural characteristics of hickory. Tie in your adjacent family space by matching the island and the entertainment center coordinating the cabinets throughout an open concept floorplan.

## MENARDS HAS EVERYTHING YOU NEED TO COMPLETE THIS LOOK

CABINETS: 1 DOVER / Hickory / French Roast 2 EDEN / Maple / Eucalyptus 3 FLOORING: Great Lakes Hickory Solid Hardwood
Wirebrushed Buckskin (SKU 7423575) 4 BACKSPLASH: Mohawk® Brightmore Eclipse Grey Leaf Natural Stone Mosiac Tile (SKU 7350670)
5 COUNTERTOP: Riverstone Quartz<sup>™</sup> Pebble Creek 6 FAUCET: Delta® Addison<sup>™</sup> One-Handle Pull-Down Venetian Bronze Kitchen Faucet (Model 9192-RB-DST) 7 HARDWARE: Hickory Hardware® Kite Vintage Bronze Cabinet Pull (SKU 4880142) and Skylight Vintage Bronze Cabinet Knob (SKU 4883067) 8 PAINT COLOR: Pittsburgh Paints Ultra Interior Flat Phoenix Fossil (SKU 5510139)