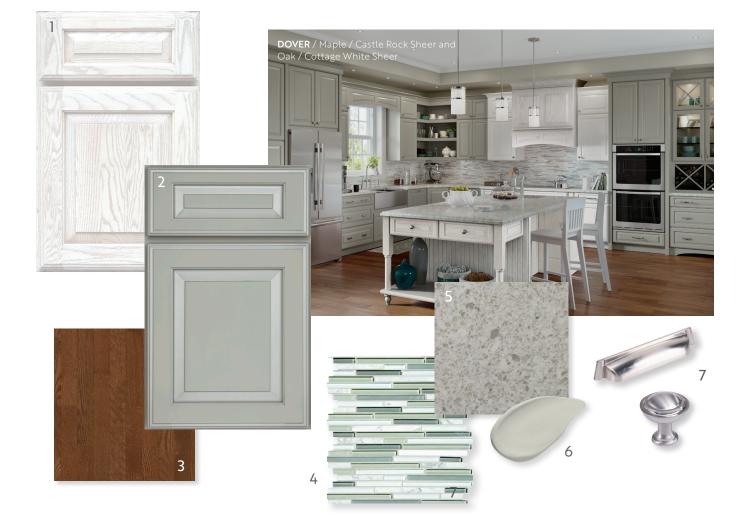

## **COASTAL CHARM**

Castle Rock Sheer and Cottage White Sheer are part of our Coastal Collection, inspired by the colors of the seaside. These color-washed stains allow the natural beauty and characteristics of the wood to show through.

## MENARDS HAS EVERYTHING YOU NEED TO COMPLETE THIS LOOK

CABINETS: 1 DOVER / Maple / Castle Rock Sheer 2 DOVER / Oak / Cottage White Sheer
3 FLOORING: Great Lakes Vintage Wirebrushed Oak Solid Hardwood (SKU 7423567) 4 BACKSPLASH: Mohawk® Phase Silver Lake Glass and Stone Mosaic Tile (SKU 7350748) 5 COUNTERTOP: Riverstone Quartz<sup>™</sup> Flaked Pearl (Model RSSwatch\_FlakedPearl\_YK406) 6 PAINT: Pittsburgh® Revolution<sup>™</sup> Interior Matt Rain Cloud (SKU 5511906)

 $7\,$  HARDWARE: Mastercraft^ Satin Nickel Cabinet Pull (SKU 4880521) and Knob (SKU 4880682)

www.MedallionatMenards.com

AVAILABLE EXCLUSIVELY AT

MENARDS