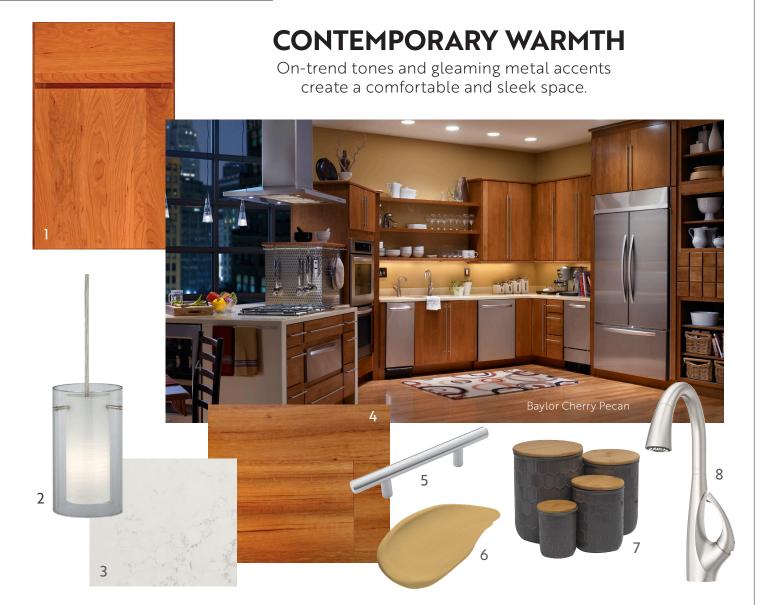

Soft colors, lots of warm wood and open storage give a casual feel to this clean lined kitchen, demonstrating that contemporary can be comfortable. Bar pull hardware and slab style doors give a sense of minimalism while strong vertical lines add interest as they draw your eye upward.

## MENARDS HAS EVERYTHING YOU NEED TO COMPLETE THIS LOOK

1 CABINETS: Baylor Cherry Pecan
2 LIGHTING: Patriot Lighting® Christina Satin Nickel 1-Light Mini Pendant (3521050)
3 COUNTERTOP: Riverstone Quartz<sup>™</sup> Bella Carrara 4" x 4"
4 FLOORING: Great Lakes Wood Floors Natural Tigerwood (7422651)
5 HARDWARE: Hickory Hardware Bar Pulls 3" (76mm) C/C Stainless Steel Contemporary Cabinet Pull (4881346)
6 PAINT COLOR: Pittsburgh Paints Tropical Siesta (5511801)
7 ACCESSORY: Culinary Edge® Gray 4-Piece Canister Set (4737331)
8 FAUCET: Pfister<sup>®</sup> Jovi<sup>™</sup> One-Handle Pull-Down Spot Defense Stainless Steel Kitchen Faucet (6732156)