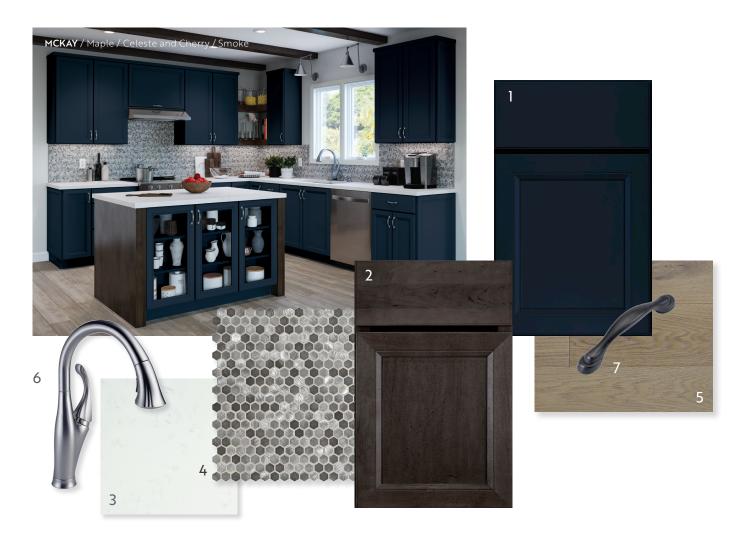

## MENARDS HAS EVERYTHING YOU NEED TO COMPLETE THIS LOOK

CABINETS: 1 MCKAY / Maple / Celeste 2 MCKAY / Cherry / Smoke 3 Riverstone Quartz™ Countertop Fairbanks (Model CO202\_Fairbanks\_RS\_Swatch) 4 BACKSPLASH: Mohawk® Grand Terrace Metallic Medley Hexagon Metal Mosiac Tile (SKU 7350911)

5 FLOORING: Great Lakes Wood Floors Cascade Wirebrushed White Oak Engineered Hardwood (SKU 7423591)

**6** FAUCET: Delta® Addison™ One-Handle Pull-Down Arctic Stainless Kitchen Faucet (Model 9192-AR-DST)

7 HARDWARE: Hickory Hardware® Eclipse Vintage Bronze 3" Cabinet Pull (SKU4881163)